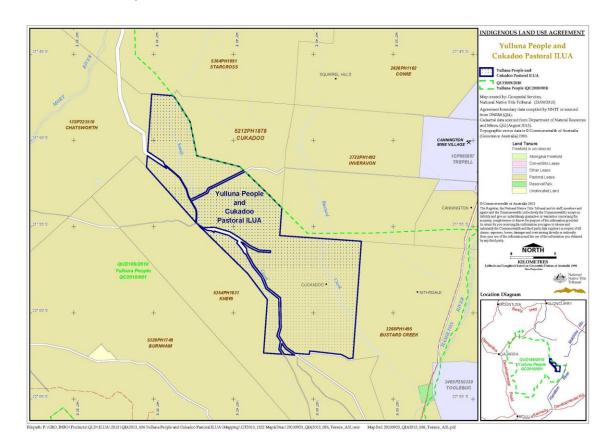

### A. External boundary description

The agreement area covers all the land and waters within that part of Lot 5212 on PH1878 (Cukadoo Pastoral Holding) southwest of the line described as:

| Longitude° East | Latitude° South |
|-----------------|-----------------|
| 140.585267      | 21.768739       |
| 140.606406      | 21.793218       |
| 140.621460      | 21.815544       |
| 140.628345      | 21.848173       |
| 140.673230      | 21.858693       |
| 140.704098      | 21.886393       |
| 140.743639      | 21.922977       |

The agreement does not cover any land and waters not under claim by native title determination application QUD189/2010 - Yulluna People (QC2010/001) as accepted for registration on 16 July 2013.

#### **Data Reference and source**

- Agreement boundary data compiled by National Native Title Tribunal based on data sourced from Department of Natural Resources and Mines Qld (August 2013).
- Cadastre data sourced from Department of Natural Resources and Mines Qld (August 2013).
- Rivers / Creeks based on cadastral data where possible, else 1:250k vector data © Commonwealth of Australia sourced from Geoscience Australia (2003).

## B. Map

Item 2 Description of Lease

Preferential Pastoral Holding 13/5212 comprising Lot 5212 on CP PH1878 and commonly known as Cukadoo